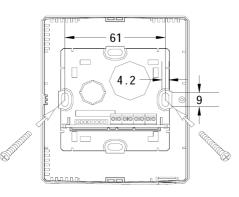

wo time periods and                  |  |  |  |
|                    | turning-on/turning -off each day                                                    |  |  |  |
| B63NEC -PO         | B63NE-PO with RS485 communication interface                                         |  |  |  |
| OPTIONS            |                                                                                     |  |  |  |
| Temperature sensor | Internal sensor and external sensor selectable for above items except F06-DW        |  |  |  |
| external -W        |                                                                                     |  |  |  |
| Backlight LCD -EL  | Blue backlight of LCD                                                               |  |  |  |

## Diagram Wiring





### Mounting