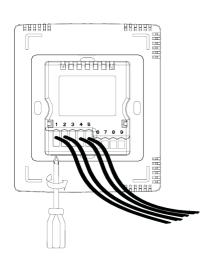

time periods and                  |  |  |  |
|                    | turning-on/turning -off each day                                                    |  |  |  |
| B63NEC -PO         | B63NE-PO with RS485 communication interface                                         |  |  |  |
| OPTIONS            |                                                                                     |  |  |  |
| Temperature sensor | Internal sensor and external sensor selectable for above items except F06-DW        |  |  |  |
| external -W        |                                                                                     |  |  |  |
| Backlight LCD -EL  | Blue backlight of LCD                                                               |  |  |  |

## Diagram Wiring





### Mounting