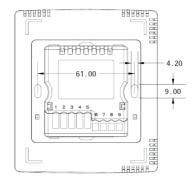

two time periods and                  |  |  |  |
|                    | turning-on/turning -off each day                                                    |  |  |  |
| B63NEC -PO         | B63NE-PO with RS485 communication interface                                         |  |  |  |
| OPTIONS            |                                                                                     |  |  |  |
| Temperature sensor | Internal sensor and external sensor selectable for above items except F06-DW        |  |  |  |
| external -W        |                                                                                     |  |  |  |
| Backlight LCD -EL  | Blue backlight of LCD                                                               |  |  |  |

## Diagram Wiring





### Mounting