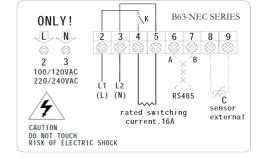

a week 7 days up to two time periods and                  |  |  |  |
|                    | turning-on/turning -off each day                                                    |  |  |  |
| B63NEC -PO         | B63NE-PO with RS485 communication interface                                         |  |  |  |
| OPTIONS            |                                                                                     |  |  |  |
| Temperature sensor | Internal sensor and external sensor selectable for above items except F06-DW        |  |  |  |
| external -W        |                                                                                     |  |  |  |
| Backlight LCD -EL  | Blue backlight of LCD                                                               |  |  |  |

## Diagram Wiring





### Mounting