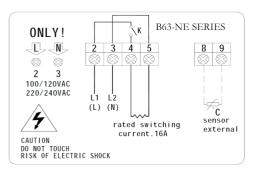

am a week 7 days up to two time periods and                  |  |  |  |
|                    | turning-on/turning -off each day                                                    |  |  |  |
| B63NEC -PO         | B63NE-PO with RS485 communication interface                                         |  |  |  |
| OPTIONS            |                                                                                     |  |  |  |
| Temperature sensor | Internal sensor and external sensor selectable for above items except F06-DW        |  |  |  |
| external -W        |                                                                                     |  |  |  |
| Backlight LCD -EL  | Blue backlight of LCD                                                               |  |  |  |

## Diagram Wiring





### Mounting