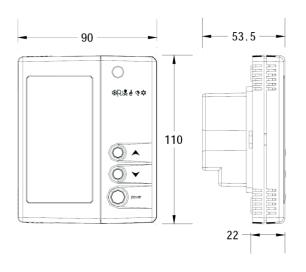

#### **Buttons and LCD**

set holiday mode

lock/ un lock setting program temperature hold the current setting

1

| <b>Specifications</b> |
|-----------------------|
|-----------------------|

| Power supply              | 220 V AC/110VAC±10% 50/60HZ                                                                                                                                                       |  |
|---------------------------|-----------------------------------------------------------------------------------------------------------------------------------------------------------------------------------|--|
| Power consume             | 2W                                                                                                                                                                                |  |
| Switching Current         | Rating resistance load: 16A 230VAC/110VAC                                                                                                                                         |  |
| Sensor                    | or NTC 5K @25°C                                                                                                                                                                   |  |
| Temperature degree        | Celsius or Fahrenheit selectable                                                                                                                                                  |  |
| Temperature control range | 5~35°C (41~95°F) or 5~90°C                                                                                                                                                        |  |
| Accuracy                  | ±0.5°C (±1°F)                                                                                                                                                                     |  |
| Programmability           | Program 7 days/ four time periods with four temperature set points<br>for each day or program 7 days/ two time periods with<br>turning-on/turning-off the thermostat for each day |  |
| Keys                      | On the surface: power/ increase/ decrease<br>Inside: programming/temporary temp./hold temp.                                                                                       |  |
| Net weight                | 370g                                                                                                                                                                              |  |
| Dimensions                | 110mm(L)×90mm(W)×25mm(H) +28.5mm(back bulge)                                                                                                                                      |  |
| Mounting standard         | Mounting on the wall, 2"×4" or 65mm×65mm box                                                                                                                                      |  |
| Housing                   | PC/ABS plastic material with IP30 protection class                                                                                                                                |  |
| Approval                  | CE                                                                                                                                                                                |  |