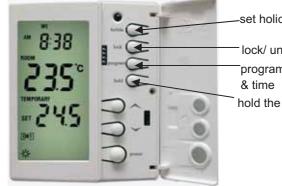

#### **Buttons and LCD**

set holiday mode

lock/ un lock setting program temperature hold the current setting

1

| <b>Specifications</b> |
|-----------------------|
|-----------------------|

| Power supply              | 220 V AC/110VAC±10% 50/60HZ                                                                                                                                                       |  |
|---------------------------|-----------------------------------------------------------------------------------------------------------------------------------------------------------------------------------|--|
| Power consume             | 2W                                                                                                                                                                                |  |
| Switching Current         | Rating resistance load: 16A 230VAC/110VAC                                                                                                                                         |  |
| Sensor                    | or NTC 5K @25°C                                                                                                                                                                   |  |
| Temperature degree        | Celsius or Fahrenheit selectable                                                                                                                                                  |  |
| Temperature control range | 5~35°C (41~95°F) or 5~90°C                                                                                                                                                        |  |
| Accuracy                  | ±0.5°C (±1°F)                                                                                                                                                                     |  |
| Programmability           | Program 7 days/ four time periods with four temperature set points<br>for each day or program 7 days/ two time periods with<br>turning-on/turning-off the thermostat for each day |  |
| Keys                      | On the surface: power/ increase/ decrease<br>Inside: programming/temporary temp./hold temp.                                                                                       |  |
| Net weight                | 370g                                                                                                                                                                              |  |
| Dimensions                | 110mm(L)×90mm(W)×25mm(H) +28.5mm(back bulge)                                                                                                                                      |  |
| Mounting standard         | Mounting on the wall, 2"×4" or 65mm×65mm box                                                                                                                                      |  |
| Housing                   | PC/ABS plastic material with IP30 protection class                                                                                                                                |  |
| Approval                  | CE                                                                                                                                                                                |  |