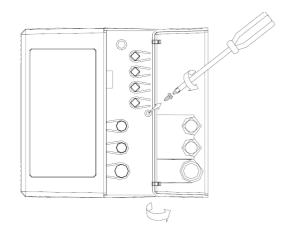

to two time periods and                  |  |  |  |
|                    | turning-on/turning -off each day                                                    |  |  |  |
| B63NEC -PO         | B63NE-PO with RS485 communication interface                                         |  |  |  |
| OPTIONS            |                                                                                     |  |  |  |
| Temperature sensor | Internal sensor and external sensor selectable for above items except F06-DW        |  |  |  |
| external -W        |                                                                                     |  |  |  |
| Backlight LCD -EL  | Blue backlight of LCD                                                               |  |  |  |

## Diagram Wiring





### Mounting